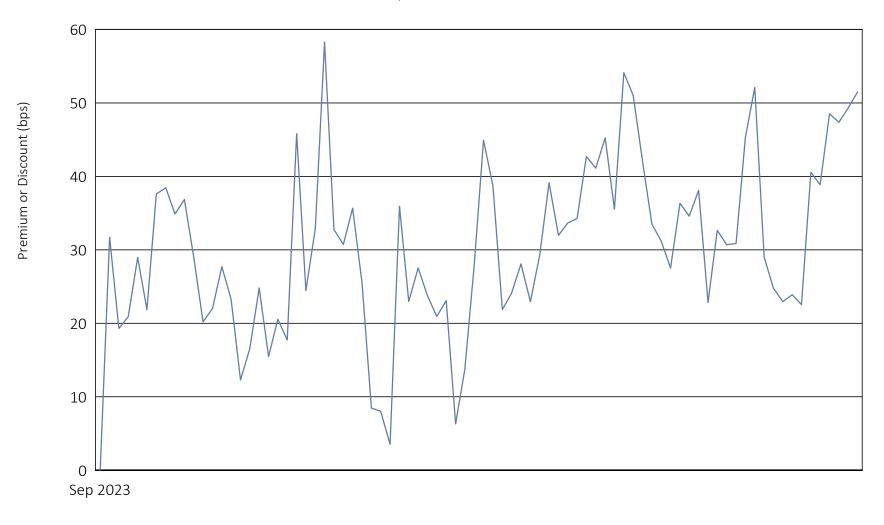

## F/m Opportunistic ETF

September 05, 2023 to December 29, 2023

| Days traded at premium         | 81 |
|--------------------------------|----|
| Days traded at net asset value | 1  |
| Days traded at discount        | 0  |

The following table and line graph are provided to show the frequency at which the closing price of the Fund was at a premium (above) or discount (below) to the Fund's daily net asset value ("NAV"). The table and line graph represent past performance and cannot be used to predict future results. Shareholders may pay more than NAV when buying Fund shares and receive less than NAV when those shares are sold because shares are bought and sold at current market prices.